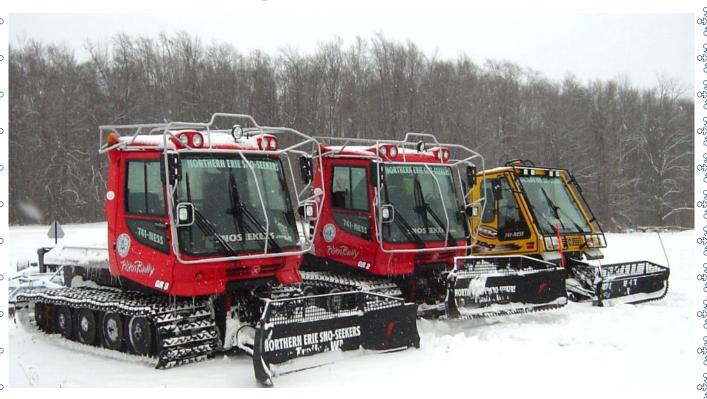

#### "The Best Trails in WNY®"

- We have over 700 members of all ages who share the same passion and enjoy making snowmobiling such a wonderful sport!
- We have three groomers. These help us maintain over 100 miles of trail right in your neighborhood!
- Our trail system is possibly only through the generous support of over 200 private landowners. We respect them by staying on the marked trails! Follow the signs not always the tracks!
- We provide NYS approved Safety Courses for both kids and adults.
- The Trail Defender upgrade membership helps NYSSA fund grant programs and legal services for member clubs.
- Come join us and visit our website at: www.snoseekers.com